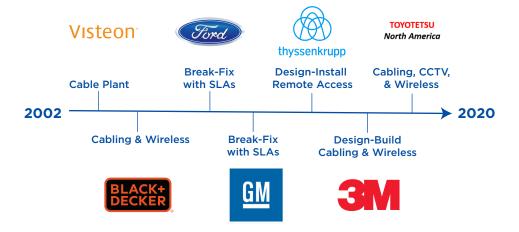

# **Delivering IIoT Success**

Vision has a long and vast history of supporting infrastructure requirements in manufacturing — dating all the way to 2002, and our work installing telecom cabling at Visteon manufacturing facilities. Our services and list of industrial customers expanded steadily over the years, and includes Fortune 100 companies such as 3M, and newer clients such as Toyotetsu.