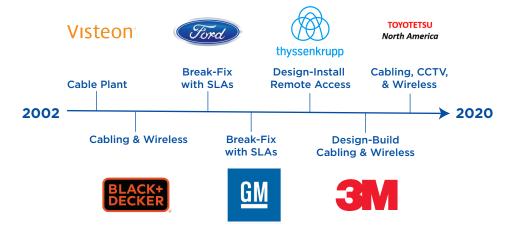

# **Delivering IIoT Success**

Vision has a long and vast history of supporting infrastructure requirements in manufacturing — dating all the way to 2002, and our work installing telecom cabling at Visteon manufacturing facilities. Our services and list of industrial customers expanded steadily over the years, and includes Fortune 100 companies such as 3M, and newer clients such as Toyotetsu.